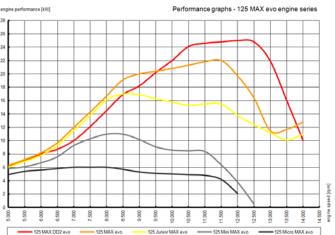

## **ROTAX 125 MAX EVO SERIES**

The engine that will make your heart beat faster

BRP's Rotax 125 MAX evo engine series combines the proven Rotax MAX engines evolution concept and the latest technology in karting.

With its advanced engine technology, the new engine series is easy to use, offers equal opportunities for all drivers and lower operating costs due to its improved durability. Thanks to its optimized performance characteristics and ease of use, you will have more fun on the track.